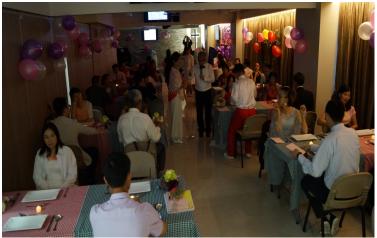

## Love Camp for Married Couples from the Mainland

The May just passed witnessed the first love camp for married couples from the mainland being organised in Fuk Lam Church. The camp, with twenty plus married couples of different length of marriage, lasted three days and two nights. It was a rare opportunity for them to

gather together to learn, understand and share the meaning of marriage and the way to treat each other in marriage and what the Bible teaches on matrimony. These couples relieved their burdens through confessions in the love of Jesus. It is a wonderful testimony on how good marriage is in God.