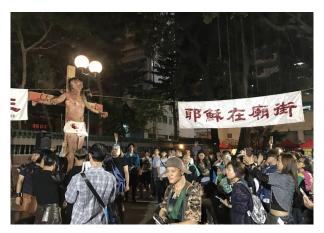

### Surpass "Here is good"

Pastor Chung raised, "Good Friday is for the remembrance of Jesus's suffering. Do not forget the great mission. The Church here is not enough to give everyone a good feeling and complacency. We are to serve the neighbourhood for the glory of God. The Church here is to be an influential community church."

Role play for Crucifix