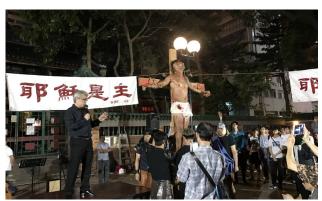

### Surpass "Here is good"

Pastor Chung raised, "Good Friday is for the remembrance of Jesus's suffering. Do not forget the great mission. The Church here is not enough to give everyone a good feeling and complacency. We are to serve the neighbourhood for the glory of God. The Church here is to be an influential community church."

Role play for Crucifix