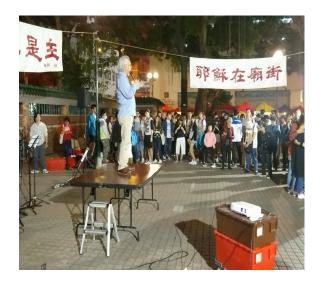

### Surpass "Here is good"

Pastor Chung raised, "Good Friday is for the remembrance of Jesus's suffering. Do not forget the great mission. The Church here is not enough to give everyone a good feeling and complacency. We are to serve the neighbourhood for the glory of God. The Church here is to be an influential community church."

Role play for Crucifix

### **A Wall-less Church**

The Public Square at Yau Ma Tei is a favourite gathering spot of street-sleepers. Every Saturday afternoon at 3 o'clock, the Church will give free coffee to "kai fong" (people living in the neighbourhood). While drinking, we chat and sing with them and pray for them. Often, ten or more kai-fong turn out and it is a good opportunity to share the gospel with them.