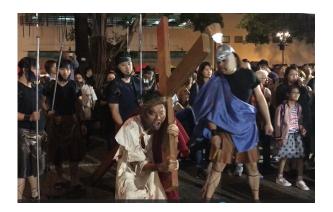

### Surpass "Here is good"

Pastor Chung raised, "Good Friday is for the remembrance of Jesus's suffering. Do not forget the great mission. The Church here is not enough to give everyone a good feeling and complacency. We are to serve the neighbourhood for the glory of God. The Church here is to be an influential community church."

Role play for Crucifix