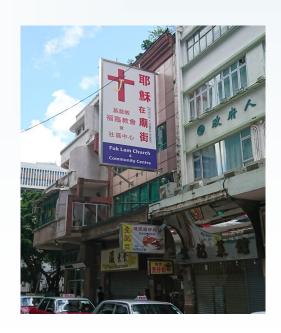

## The new outdoor sign of the Church

The original outdoor sign of the church had been erected for more than a decade and it was planned to replace it as part of the refurbishment and extension project of the church four years ago. It has taken a year's time to re-erect the outdoor sign as a matter of structural compliances.

The new sign retains the original colour scheme and font type. The message in Chinese "Jesus in Temple Street" is more prominently shown. The sign succinctly told the message Pastor Sam Lai, the founder of the Church, received when he passed Temple Street. It is "As he approached Jerusalem and saw the city, he wept over it" (Luke 19:41). Temple Street is Jerusalem, and Jesus is coming to Yau Ma Tei, to Temple Street. Yau Ma Tei was seen as a crime den at that time. Fuk

new outdoor sign of the Church

Lam Church is here to bring love and mercy to this place through the gospel.